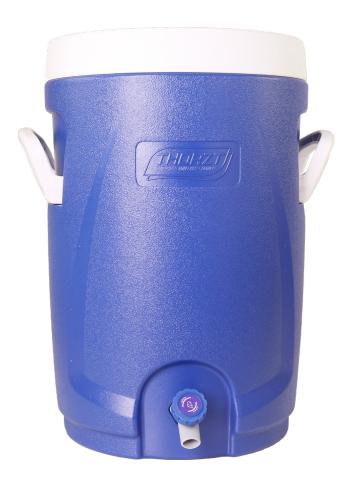

# **20L DRINKS COOLER**

### DESCRIPTION

Stay hydrated with your personal 20L THORZT drink cooler.

## **FEATURES & BENEFITS**

- Robust design with wide base for stability.
- Superior insulation to maintain coolness.
- Screw top lid to give wide access for ease of cleaning and filling with ice.
- Screw tap for consistent flow and drip free shut off.
- 20 litre capacity.
- Impact resistant exterior.
- BPA-free.

## PRODUCT DETAILS

Material Outer: HDPE

Material Inner: Polypropylene

Lid: Screw on Tap: Screw Turn Colour: Metallic Blue Weight (empty): 2.9kg Weight (full capacity): 22.9kg

Circumference: 96cm

Height: 50cm